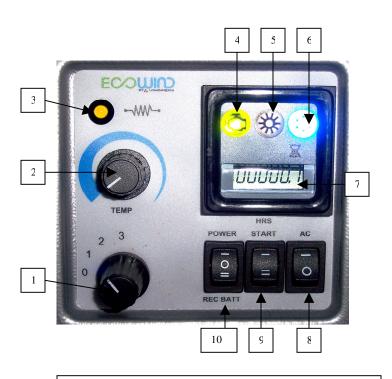

#### **KEYPAD FUNCTIONS**

- 1. Fan Switch, Regulate Fan Speed.
- 2. Thermostat (To set desired Temperature).
- 3. Yellow LED, Glow Plug Status.
- 4. Two Coloured LED, (Red / Green Mtr Status)
  Red- Mtr OFF Green- Mtr ON
- 5. Orange LED (Heat Status) Not Applicable.
- 6. Blue LED (A/C ON)
- 7. LCD (Hr Meter) Service regd at 500hr Intervals.
- 8. A/C Switch = ON,  $\mathbf{O}$  = Off.
- 9. Start = Motor Activation. (Prior to activation wait 10 sec for glow plug status.) Release when Mtr Status LED (4) Changes From Red To Green.
- Power Mains Switch ( Power ON, O Power OFF & = Battery Smart sensor activated.)